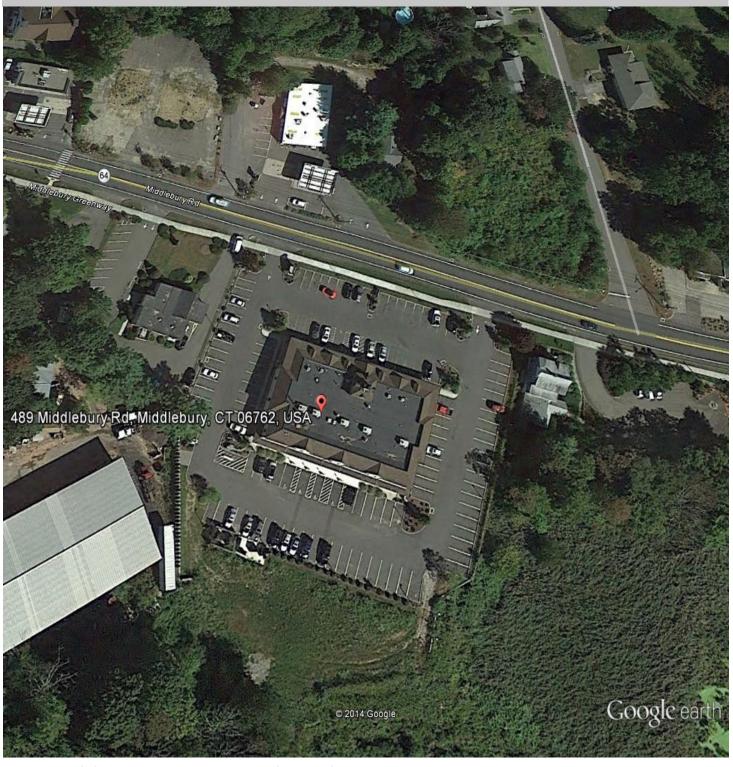

## FOR LEASE-OFFICE/RETAIL Middlebury Station

489 Middlebury Road (Route 64) Middlebury, CT 06762

#### PROPERTY HIGHLIGHTS

- High Quality Construction
- Great visibility with high morning drive-side traffic in a professional & retail area
- 24,000 +/- SF two-story building
- 1,400 SF Retail-Delivered Vanilla Box
- 155 Parking spaces
- City water and sewer, propane gas
- Easy access to I-84 at Exit 17