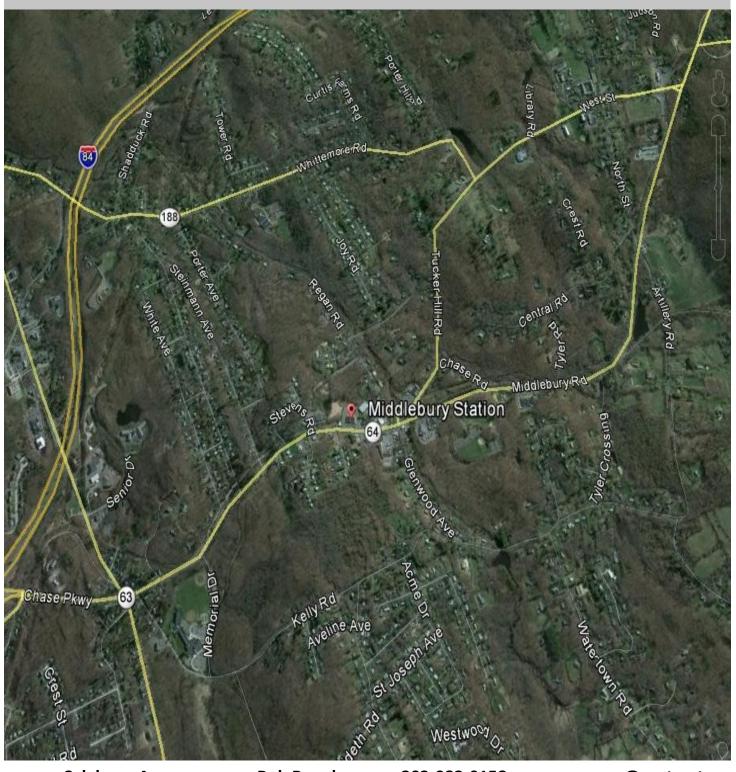

## FOR LEASE-OFFICE/RETAIL Middlebury Station

489 Middlebury Road (Route 64) Middlebury, CT 06762

#### PROPERTY HIGHLIGHTS

- High Quality Construction
- Great visibility with high morning drive-side traffic in a professional & retail area
- 24,000 +/- SF two-story building
- 1,400 SF Retail-Delivered Vanilla Box
- 155 Parking spaces
- City water and sewer, propane gas
- Easy access to I-84 at Exit 17